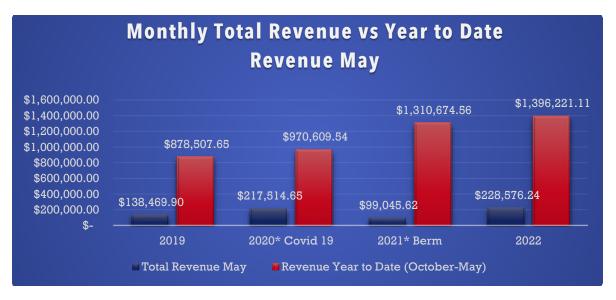

ks & Recreation**

To: Mayor Warren and City Council

CC: Austin Bleess, City Manager

From: Robert Basford, Assistant City Manager

Date: June 9, 2022

Subject: Parks & Recreation May 2022 Monthly Update

# **Jersey Meadow Golf Club**

# Financial Report (Monthly and Year to Date) Monthly

For the month of May, the course recorded its best revenue to date. Trends remain in favor of the golf course. The course received \$153,551.91 in green fees, and \$14,233.05 in tournament fees. The course hosted 4246 rounds and 437 rounds of tournament play for a total of 4683 rounds. We experienced 2 weather days and 3 course maintenance days. Merchandise Sales totaled \$34,034.97. This month produced a total golf course monthly revenue of \$228,576.24. Another great month for the golf course.









# **Clubhouse Maintenance Report**

• The course had 3 maintenance days scheduled that allowed staff some time to work on the course uninterrupted. We experienced some rain on the second workday hindering some of our plans but we were very productive otherwise. Some dangerous trees were removed, some greens were sodded around the edge, irrigation work was completed as well as additional routine housekeeping.

# **Golf Course Greens Report**

### Hole 1

In May of 2021 the green on our first hole was arguably in the worst condition following the freeze. It experienced spots of winter kill, most of which recovered. Minimal sodding around the perimeter helped increase the speed of recovery and contributed to its drastic improvement. We experienced over 20 inches of rain in May as well as on