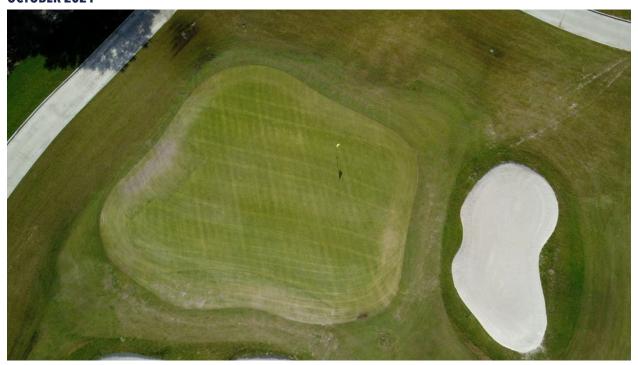

|       |         | 7.11    |

#### Hole 5

Hole 5 experienced the most improvement in terms of value and quality for a few reasons. As depicted in the May photo, there is a large mound that impedes a golfers view of the #5 green from the fairway. Being that the hole was closed during construction we decided to lower that mound and discovered that there was an additional ~400 sq ft. of green under the mound! We removed the hill, split the bunker, fixed the framing and sodded the newly discovered green area. That combined with 60 days of rest and growth makes #5 green one of the best in the area. Note: The green on 5 was verti-cut a few days prior to the July photo which gives an aerial view with a yellow hue.

#### **MAY 2021**



**JUNE 2021** 



**JULY 2021** 



OCTOBER 2021







| Grading 2/2022 | Coverage (1-10) | Weeds | Collars | Average |
|----------------|-----------------|-------|---------|---------|
| Reviewer 1     | 4               | 7     | 6       | 5.67    |
| Reviewer 2     | 7               | 7     | 4       | 6       |
| Reviewer 3     | 6               | 6     | 7       | 6.33    |
| Reviewer 4     | 6               | 8     | 6       | 6.66    |
| Average        | 5.75            | 7     | 5.75    | 6.17    |



| Grading 6/2022 | Coverage (1-10) | Weeds | Collars | Average |
|----------------|-----------------|-------|---------|---------|
| Reviewer 1     | 7               | 8     | 6       | 7       |
| Reviewer 2     | 8               | 8     | 8       | 8       |
| Reviewer 3     | 3               | 8     | 5       | 5.33    |
| Reviewer