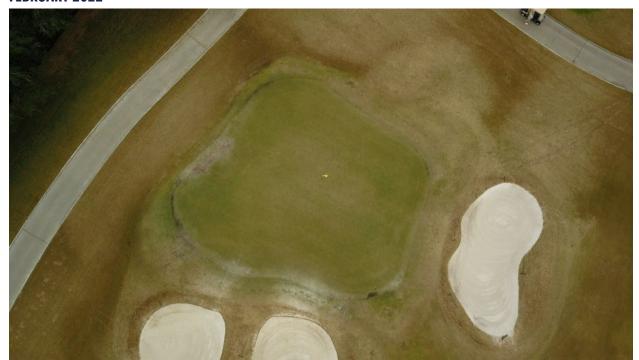

|       |         | 7.11    |

#### Hole 5

Hole 5 experienced the most improvement in terms of value and quality for a few reasons. As depicted in the May photo, there is a large mound that impedes a golfers view of the #5 green from the fairway. Being that the hole was closed during construction we decided to lower that mound and discovered that there was an additional ~400 sq ft. of green under the mound! We removed the hill, split the bunker, fixed the framing and sodded the newly discovered green area. That combined with 60 days of rest and growth makes #5 green one of the best in the area. Note: The green on 5 was verti-cut a few days prior to the July photo which gives an aerial view with a yellow hue.

#### **MAY 2021**



**JUNE 2021** 



**JULY 2021** 



OCTOBER 2021







| Grading 2/2022 | Coverage (1-10) | Weeds | Collars | Average |
|----------------|-----------------|-------|---------|---------|
| Reviewer 1     | 4               | 7     | 6       | 5.67    |
| Reviewer 2     | 7               | 7     | 4       | 6       |
| Reviewer 3     | 6               | 6     | 7       | 6.33    |
| Reviewer 4     | 6               | 8     | 6       | 6.66    |
| Average        | 5.75            | 7     | 5.75    | 6.17    |



| Grading 6/2022 | Coverage (1-10) | Weeds | Collars | Average |
|----------------|-----------------|-------|---------|---------|
| Reviewer 1     | 7               | 8     | 6       | 7       |
| Reviewer 2     | 8               | 8     | 8       | 8       |
| Reviewer 3     | 3               | 8     | 5       | 5.33    |
| Reviewer 4