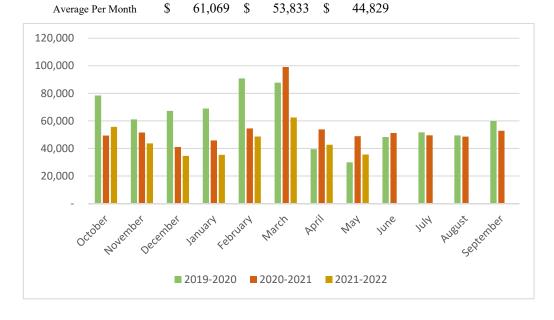

-------------|
| October   | 78,416     | 49,309     | 55,655        |
| November  | 61,065     | 51,540     | 43,670        |
| December  | 67,241     | 41,041     | 34,579        |
| January   | 68,972     | 45,799     | 35,361        |
| February  | 90,758     | 54,502     | 48,662        |
| March     | 87,719     | 99,058     | 62,459        |
| April     | 39,486     | 53,785     | 42,666        |
| May       | 29,873     | 48,861     | 35,582        |
| June      | 48,286     | 51,190     |               |
| July      | 51,684     | 49,497     |               |
| August    | 49,447     | 48,597     |               |
| September | 59,882     | 52,813     |               |
| FY Total  | \$ 732,830 | \$ 645,992 | \$ 358,635    |
|           | <b>.</b>   | Φ 52.022   | <b>44.020</b> |





### Public Works Status Report for the month of May 2022

### General -

- Communication between PW, CenterPoint representatives, and SER construction is on-going to rectify outstanding electrical issues with the pump at the golf course.
- New addresses and ESI ID's have been established for 2 gateway signs (7201 Senate and 8101A Jones Rd) as requested by CenterPoint; meter move-ins were also resubmitted.
- Automated procedures for emergency/planned water outage response were established for internal notification. External notification process is still being constructed.
- Letters were sent to 53 residents notifying of the upcoming Seattle Street project.

#### Streets -

- Sidewalk repair areas have been identified and contractors scheduled to begin work early June.
- Job descriptions