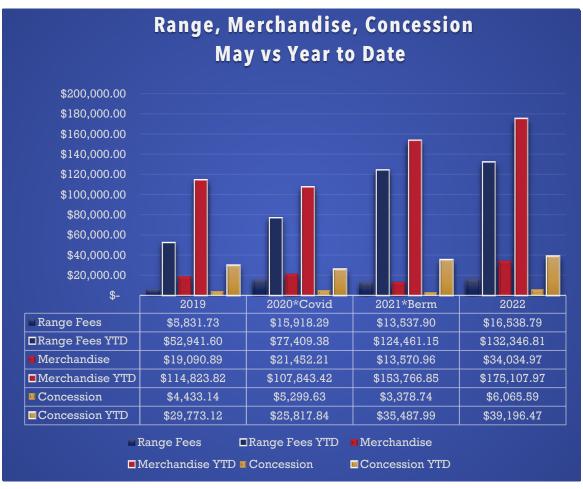

arks & Recreation**

To: Mayor Warren and City Council

CC: Austin Bleess, City Manager

From: Robert Basford, Assistant City Manager

Date: June 9, 2022

Subject: Parks & Recreation May 2022 Monthly Update

# **Jersey Meadow Golf Club**

# Financial Report (Monthly and Year to Date) Monthly

For the month of May, the course recorded its best revenue to date. Trends remain in favor of the golf course. The course received \$153,551.91 in green fees, and \$14,233.05 in tournament fees. The course hosted 4246 rounds and 437 rounds of tournament play for a total of 4683 rounds. We experienced 2 weather days and 3 course maintenance days. Merchandise Sales totaled \$34,034.97. This month produced a total golf course monthly revenue of \$228,576.24. Another great month for the golf course.









# **Clubhouse Maintenance Report**

• The course had 3 maintenance days scheduled that allowed staff some time to work on the course uninterrupted. We experienced some rain on the second workday hindering some of our plans but we were very productive otherwise. Some dangerous trees were removed, some greens were sodded around the edge, irrigation work was completed as well as additional routine housekeeping.

# **Golf Course Greens Report**

### Hole 1

In May of 2021 the green on our first hole was arguably in the worst condition following the freeze. It experienced spots of winter kill, most of which recovered. Minimal sodding around the perimeter helped increase the speed of recovery and contributed to its drastic improvement. We experienced over 20 inches of rain in May as well as