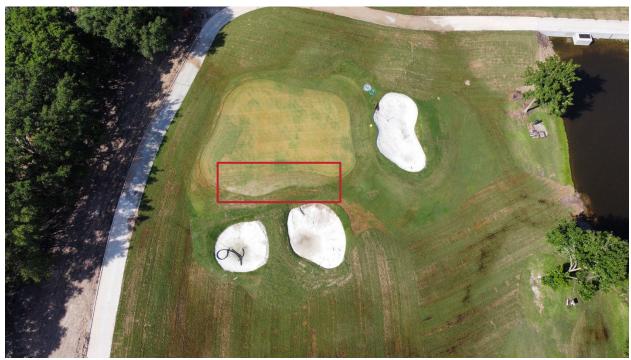

|                 |       |         | 7.11    |

#### Hole 5

Hole 5 experienced the most improvement in terms of value and quality for a few reasons. As depicted in the May photo, there is a large mound that impedes a golfers view of the #5 green from the fairway. Being that the hole was closed during construction we decided to lower that mound and discovered that there was an additional ~400 sq ft. of green under the mound! We removed the hill, split the bunker, fixed the framing and sodded the newly discovered green area. That combined with 60 days of rest and growth makes #5 green one of the best in the area. Note: The green on 5 was verti-cut a few days prior to the July photo which gives an aerial view with a yellow hue.

#### **MAY 2021**



**JUNE 2021** 



**JULY 2021** 



OCTOBER 2021







| Grading 2/2022 | Coverage (1-10) | Weeds | Collars | Average |
|----------------|-----------------|-------|---------|---------|
| Reviewer 1     | 4               | 7     | 6       | 5.67    |
| Reviewer 2     | 7               | 7     | 4       | 6       |
| Reviewer 3     | 6               | 6     | 7       | 6.33    |
| Reviewer 4     | 6               | 8     | 6       | 6.66    |
| Average        | 5.75            | 7     | 5.75    | 6.17    |



| Grading 6/2022 | Coverage (1-10) | Weeds | Collars | Average |
|----------------|-----------------|-------|---------|---------|
| Reviewer 1     | 7               | 8     | 6       | 7       |
| Reviewer 2     | 8               | 8     | 8       | 8       |
| Reviewer 3     | 3               | 8     | 5       | 5.33