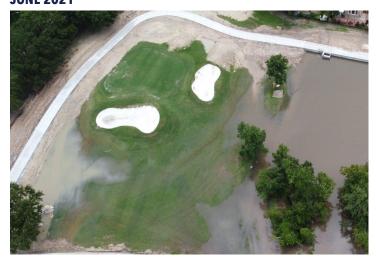

|
| Average        |                 |       |         | 7.11    |

#### Hole 5

Hole 5 experienced the most improvement in terms of value and quality for a few reasons. As depicted in the May photo, there is a large mound that impedes a golfers view of the #5 green from the fairway. Being that the hole was closed during construction we decided to lower that mound and discovered that there was an additional ~400 sq ft. of green under the mound! We removed the hill, split the bunker, fixed the framing and sodded the newly discovered green area. That combined with 60 days of rest and growth makes #5 green one of the best in the area. Note: The green on 5 was verti-cut a few days prior to the July photo which gives an aerial view with a yellow hue.

#### **MAY 2021**



**JUNE 2021** 



**JULY 2021** 



OCTOBER 2021







| Grading 2/2022 | Coverage (1-10) | Weeds | Collars | Average |
|----------------|-----------------|-------|---------|---------|
| Reviewer 1     | 4               | 7     | 6       | 5.67    |
| Reviewer 2     | 7               | 7     | 4       | 6       |
| Reviewer 3     | 6               | 6     | 7       | 6.33    |
| Reviewer 4     | 6               | 8     | 6       | 6.66    |
| Average        | 5.75            | 7     | 5.75    | 6.17    |



| Grading 6/2022 | Coverage (1-10) | Weeds | Collars | Average |
|----------------|-----------------|-------|---------|---------|
| Reviewer 1     | 7               | 8     | 6       | 7       |
| Reviewer 2     | 8               | 8     | 8       | 8       |
| Reviewer 3     | 3               | 8