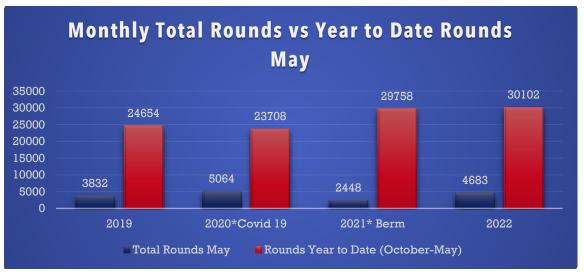

Parks & Recreation**

To: Mayor Warren and City Council

CC: Austin Bleess, City Manager

From: Robert Basford, Assistant City Manager

Date: June 9, 2022

Subject: Parks & Recreation May 2022 Monthly Update

# **Jersey Meadow Golf Club**

# Financial Report (Monthly and Year to Date) Monthly

For the month of May, the course recorded its best revenue to date. Trends remain in favor of the golf course. The course received \$153,551.91 in green fees, and \$14,233.05 in tournament fees. The course hosted 4246 rounds and 437 rounds of tournament play for a total of 4683 rounds. We experienced 2 weather days and 3 course maintenance days. Merchandise Sales totaled \$34,034.97. This month produced a total golf course monthly revenue of \$228,576.24. Another great month for the golf course.









# **Clubhouse Maintenance Report**

• The course had 3 maintenance days scheduled that allowed staff some time to work on the course uninterrupted. We experienced some rain on the second workday hindering some of our plans but we were very productive otherwise. Some dangerous trees were removed, some greens were sodded around the edge, irrigation work was completed as well as additional routine housekeeping.

# **Golf Course Greens Report**

### Hole 1

In May of 2021 the green on our first hole was arguably in the worst condition following the freeze. It experienced spots of winter kill, most of which recovered. Minimal sodding around the perimeter helped increase the speed of recovery and contributed to its drastic improvement. We experienced over 20 inches of rain in May as well a