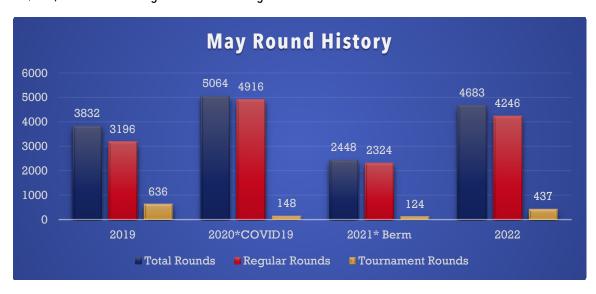

ge Parks & Recreation**

To: Mayor Warren and City Council

CC: Austin Bleess, City Manager

From: Robert Basford, Assistant City Manager

Date: June 9, 2022

Subject: Parks & Recreation May 2022 Monthly Update

# **Jersey Meadow Golf Club**

# Financial Report (Monthly and Year to Date) Monthly

For the month of May, the course recorded its best revenue to date. Trends remain in favor of the golf course. The course received \$153,551.91 in green fees, and \$14,233.05 in tournament fees. The course hosted 4246 rounds and 437 rounds of tournament play for a total of 4683 rounds. We experienced 2 weather days and 3 course maintenance days. Merchandise Sales totaled \$34,034.97. This month produced a total golf course monthly revenue of \$228,576.24. Another great month for the golf course.









# **Clubhouse Maintenance Report**

• The course had 3 maintenance days scheduled that allowed staff some time to work on the course uninterrupted. We experienced some rain on the second workday hindering some of our plans but we were very productive otherwise. Some dangerous trees were removed, some greens were sodded around the edge, irrigation work was completed as well as additional routine housekeeping.

# **Golf Course Greens Report**

### Hole 1

In May of 2021 the green on our first hole was arguably in the worst condition following the freeze. It experienced spots of winter kill, most of which recovered. Minimal sodding around the perimeter helped increase the speed of recovery and contributed to its drastic improvement. We experienced over 20 inches of rain in May as well